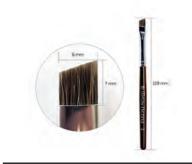

## BROWXENNA BRUSH n.3

angled brush makes incredibly precise lines and does perfect contour drawing. The thin plate and springy artificial bristles make this brush an ideal tool for working with wide and dense eyebrows. Bristle length: 0.6 cm. Plate width: 0.7 cm