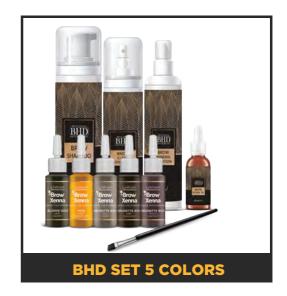

Henna gently removes dried henna layers without washing the colour out of the hair or off the skin.

The soft composition of the lotion and the light moisturising effect, the colouring can be completed correctly, regardless of the skin type and its complexity.



#### **BHD WHITE PASTE 8ml**

The white eyebrow paste from BHD has a light cream consistency, which makes it an indispensable tool for applying the henna colour.



# **BHD BROW HENNA ÖL**

Brow Henna Oil nourishes and protects the henna colour (lasts longer!) It can also be used to stimulate the growth of eyebrows and is therefore ideal for sales to customers.



# BHD BROW SCRUB 100gr

BHD Brow Scrub removes dead cells, smoothes the skin and stimulates cell renewal. The scrub makes the henna adhere even better to the skin.



























PRE-DYED THREAD BLACK

## **BHD BROW SCISSORS**





**CONTOUR PENCIL WHITE** 

## **BROWN CONTOUR WRAP BROW PENCIL**





BROW HENNA NATURAL CARE



RAZOR BLADE 2pcs./pack

### **COLORS PALETTE**



GLASS DISH FOR TINT & HENNA MIXING







# **Eyebrow treading thread 300M**





50 SILICONE EYELASH BRUSHES

### **100 PLASTIC CUPS**





# www.brow-henna-deutschland.de

Brow Henna Deutschland Oststrasse 43 - Warendorf Germany local\_phone +4925814604094 message +491712345321 info@brow-henna-deutschland.de