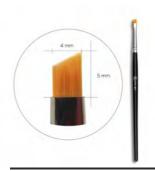

# LENA LEVI ULTRA PRECISE BRUSH n.1

The narrow angled Lena Levi No1 brush has springy artificial bristles. It draws calligraphically thin, superprecise lines that create the effect of natural eyebrows. It lets you create a graphical contour of the edge of the eyebrows and build an impeccable shape, especially when it comes to narrow eyebrows.