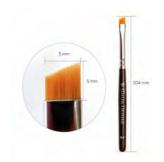

## BROWXENNA BRUSH n.3

angled brush makes incredibly precise lines and does perfect contour drawing. The thin plate and springy artificial bristles make this brush an ideal tool for working with wide and dense eyebrows. Bristle length: 0.6 cm. Plate width: 0.7 cm

# LENA LEVI ULTRA PRECISE BRUSH N. 3

The Lena Levi No 3 angled brush makes incredibly precise lines and does perfect contour drawing. The thin plate and springy artificial bristles make this brush an ideal tool for working with wide and dense eyebrows. The brush is suitable for working with BrowXenna® and with Lena Levi eyebrow pomades.