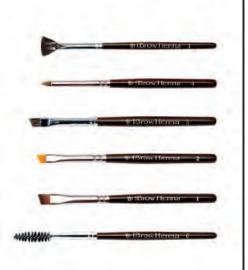

ts. Its pointed shape makes it possible to achieve flawlessly uniform coloring on thin sections of eyebrows, as well as tails. The natural raccoon hair bristles perfectly absorb henna, as well as apply it to the skin. Suitable for coloring problematic and fat-prone skin.

# BROWXENNA BRUSH n.O

is a universal instrument for comfortably combing eyelashes, and giving eyebrows their ideal shape. The brush is perfect for preparing eyebrows for coloring procedures as it can be used to exfoliate the brows. Bristle length: 2.3 cm



## BROWXENNA BRUSH n.3

angled brush makes incredibly precise lines and does perfect contour drawing. The thin plate and springy artificial bristles make this brush an ideal tool for working with wide and dense eyebrows. Bristle length: 0.6 cm. Plate width: 0.7 cm





## BROWXENNA BRUSHES SET

n. 1, 2, 3, 4 5 und 0

# LENA LEVI ULTRA PRECISE BRUSH n.1

The narrow angled Lena Levi No1 brush has springy artificial bristles. It draws calligraphically thin, superprecise lines that create the effect of natural eyebrows. It lets you create a graphical contour of the edge of the eyebrows and build an impeccable shape, especially when it comes to narrow eyebrows.





# LENA LEVI ANGLED BRUSH n. 2

The Lena Levi No2 angled brush makes it possible to create smooth lines and apply delicate shading. The artificial bristles are flexible and quite soft. The Lena Levi No.2 brush is irreplaceable when working with narrow evebrows, as well as when applying colorina with BrowXenna® and applying eyebrow makeup using Lena Levi pomades.

# LENA LEVI ULTRA PRECISE BRUSH N