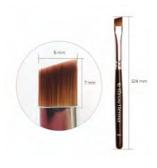

# BROWXENNA BRUSH n.1

is perfect for clients with thicker or wider eyebrows, with a bristle length of 0.7cm, and a plate width of 0.6cm

# BROWXENNA BRUSH n.2

is ideal for those with thinner brows, its thinner structure increased precision when drawing finer lines. Bristle length of 0.5cm, and a plate width of 0.5cm.