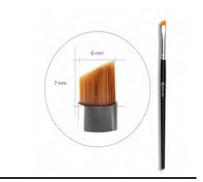

## BROWXENNA BRUSH n.3

angled brush makes incredibly precise lines and does perfect contour drawing. The thin plate and springy artificial bristles make this brush an ideal tool for working with wide and dense eyebrows. Bristle length: 0.6 cm. Plate width: 0.7 cm