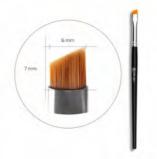

# BROWXENNA BRUSH n.1

is perfect for clients with thicker or wider eyebrows, with a bristle length of 0.7cm, and a plate width of 0.6cm

# BROWXENNA BRUSH n.2

is ideal for those with thinner brows, its thinner structure increased precision when drawing finer lines. Bristle length of 0.5cm, and a plate width of 0.5cm.

# BROWXENNA BRUSH n.4

is meant to be used for precise coloring using tapping movements. Its pointed shape makes it possible to achieve flawlessly uniform coloring on thin sections of eyebrows, as well as tails. The natural raccoon hair bristles perfectly absorb henna, as well as apply it to the skin. Suitable for coloring problematic and fat-prone skin.

# BROWXENNA BRUSH n.O

is a universal instrument for comfortably combing eyelashes, and giving eyebrows their ideal shape. The brush is perfect for preparing eyebrows for coloring procedures as it can be used to exfoliate the brows. Bristle length: 2.3 cm

## BROWXENNA BRUSH n.3

angled brush makes incredibly precise lines and does perfect contour drawing. The thin plate and springy artificial bristles make this brush an ideal tool for working with wide and dense eyebrows. Bristle length: 0.6 cm. Plate width: 0.7 cm

## BROWXENNA BRUSHES SET

n. 1, 2, 3, 4 5 und 0