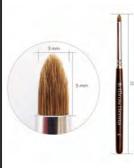

# BROWXENNA BRUSH n.4

is meant to be used for precise coloring using tapping movements. Its pointed shape makes it possible to achieve flawlessly uniform coloring on thin sections of eyebrows, as well as tails. The natural raccoon hair bristles perfectly absorb henna, as well as apply it to the skin. Suitable for coloring problematic and fat-prone skin.