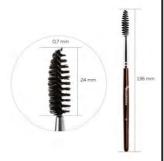

# BROWXENNA BRUSH n.O

is a universal instrument for comfortably combing eyelashes, and giving eyebrows their ideal shape. The brush is perfect for preparing eyebrows for coloring procedures as it can be used to exfoliate the brows. Bristle length: 2.3 cm