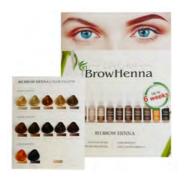

#### #210 "Amber concentrate"

Auburn essence BX Brow Henna is used for lightening the color. It gives a shade of warmth, smoothly softening the color.

BX Brow Henna's rich color palette features 13 universal shades + 2 essences which can be used either individually or combined with each other. You will easily find the perfect combination for any type of skin and hair color.