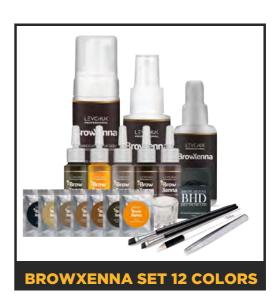

ntly removes dried henna layers without washing the colour out of the hair or off the skin.

The soft composition of the lotion and the light moisturising effect, the colouring can be completed correctly, regardless of the skin type and its complexity.



#### **BHD WHITE PASTE 8ml**

The white eyebrow paste from BHD has a light cream consistency, which makes it an indispensable tool for applying the henna colour.



# **BHD BROW HENNA ÖL**

Brow Henna Oil nourishes and protects the henna colour (lasts longer!) It can also be used to stimulate the growth of eyebrows and is therefore ideal for sales to customers.



# BHD BROW SCRUB 100gr

BHD Brow Scrub removes dead cells, smoothes the skin and stimulates cell renewal. The scrub makes the henna adhere even better to the skin.



























PRE-DYED THREAD BLACK

## **BHD BROW SCISSORS**





**CONTOUR PENCIL WHITE** 

## **BROWN CONTOUR WRAP BROW PENCIL**





BROW HENNA NATURAL CARE



RAZOR BLADE 2pcs./pack

### **COLORS PALETTE**



GLASS DISH FOR TINT & HENNA MIXING







# **Eyebrow treading thread 300M**





50 SILICONE EYELASH BRUSHES

### **100 PLASTIC CUPS**





# www.brow-henna-deutschland.de

Brow Henna Deutschland Oststrasse 43 - Warendorf Germany local\_phone +4925814604094 message +491712345321 info@brow-henna-deutschland.de