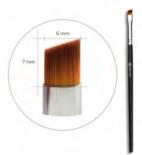

# LENA LEVI ULTRA PRECISE BRUSH N. 3

The Lena Levi No 3 angled brush makes incredibly precise lines and does perfect contour drawing. The thin plate and springy artificial bristles make this brush an ideal tool for working with wide and dense eyebrows. The brush is suitable for working with BrowXenna® and with Lena Levi eyebrow pomades.