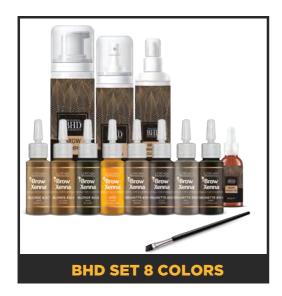

nna gently removes dried henna layers without washing the colour out of the hair or off the skin.

The soft composition of the lotion and the light moisturising effect, the colouring can be completed correctly, regardless of the skin type and its complexity.



#### **BHD WHITE PASTE 8ml**

The white eyebrow paste from BHD has a light cream consistency, which makes it an indispensable tool for applying the henna colour.



# **BHD BROW HENNA ÖL**

Brow Henna Oil nourishes and protects the henna colour (lasts longer!) It can also be used to stimulate the growth of eyebrows and is therefore ideal for sales to customers.



# BHD BROW SCRUB 100gr

BHD Brow Scrub removes dead cells, smoothes the skin and stimulates cell renewal. The scrub makes the henna adhere even better to the skin.



























PRE-DYED THREAD BLACK

## **BHD BROW SCISSORS**





**CONTOUR PENCIL WHITE** 

## **BROWN CONTOUR WRAP BROW PENCIL**





BROW HENNA NATURAL CARE



RAZOR BLADE 2pcs./pack

### **COLORS PALETTE**



GLASS DISH FOR TINT & HENNA MIXING







# **Eyebrow treading thread 300M**





50 SILICONE EYELASH BRUSHES

### **100 PLASTIC CUPS**





# www.brow-henna-deutschland.de

Brow Henna Deutschland Oststrasse 43 - Warendorf Germany local\_phone +4925814604094 message +491712345321 info@brow-henna-deutschland.de