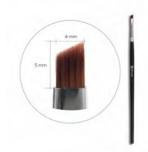

# LENA LEVI ANGLED BRUSH n. 2

The Lena Levi No2 angled brush makes it possible to create smooth lines and apply delicate shading. The artificial bristles are flexible and quite soft. The Lena Levi No.2 brush is irreplaceable when working with narrow evebrows, as well as when applying colorina with BrowXenna® and applying eyebrow makeup using Lena Levi pomades.