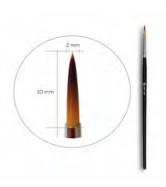

# LENA LEVI ULTRA PRECISE BRUSH n.1

The narrow angled Lena Levi No1 brush has springy artificial bristles. It draws calligraphically thin, superprecise lines that create the effect of natural eyebrows. It lets you create a graphical contour of the edge of the eyebrows and build an impeccable shape, especially when it comes to narrow eyebrows.

# LENA LEVI ANGLED BRUSH n. 2

The Lena Levi No2 angled brush makes it possible to create smooth lines and apply delicate shading. The artificial bristles are flexible and quite soft. The Lena Levi No.2 brush is irreplaceable when working with narrow evebrows, as well as when applying colorina with BrowXenna® and applying eyebrow makeup using Lena Levi pomades.

# LENA LEVI ULTRA PRECISE BRUSH N. 3

The Lena Levi No 3 angled brush makes incredibly precise lines and does perfect contour drawing. The thin plate and springy artificial bristles make this brush an ideal tool for working with wide and dense eyebrows. The brush is suitable for working with BrowXenna® and with Lena Levi eyebrow pomades.

## LENA LEVI BRUSH n. 4

The Lena Levi No 4 angled brush with artificial bristles of medium density is an ideal instrument for working with BrowXenna®. It accurately draws the contour of the eyebrows and makes soft shading inside the shape, leaving no gaps. The brush can also be used to apply laminate.

# LENA LEVI BRUSH ULTRA PRECISE n.7

The Lena Levi No7 ultra-fine brush with movable artificial bristles perfectly fills the tail, giving it a clear shape. The ideal balance between the density and the size of the bristles allows the brush to work successfully with all textures. It thoroughly goes over the thin sections of the eyebrows, ensuring optimal coloring.

# LENA LEVI ULTRA PRECISE BRUSH n. 5

The Lena Levi No 5 angled brush with flexible artificial bristles guarantees ultra-precise lines and perfect contour outlining.