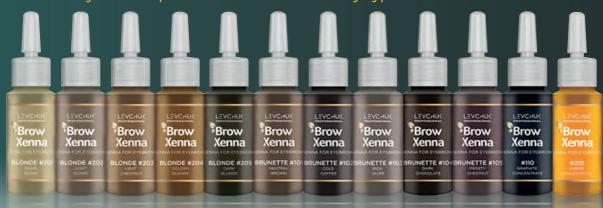

#### # 201 "Pearl Blonde"

Pearl Blond works well for blondes with very white, almost transparent skin. It gives a very gentle result that is as natural as possible. We recommended adding a bit of graphite concentrate to avoid an undesirable warm tint with yellowness.

## # 204 "Golden Blonde"

Golden Blonde is a very soft, gentle color. It is suitable for blonde women. When used for coloring, it gives a warm look that is as natural as possible. It gives volume and density even to naturally thin eyebrows.

### # 202 "Light Blonde"

Light Blonde is for women with olive skin tone, as it softens the coldness of the skin. It is also recommended for women with Slavic skin types. When mixed with No 3 Light Chestnut it turns into a beautiful muscat color.

#### # 205 "Dark Blonde"

Dark Blond suits ashen blonde and darkblond women, as well as women with a Slavic or European appearance. It gives as natural plack as passible

#### # 203 "Light Chestnut"

Light Chestnut is one of the most popular shades for blondes with honey, golden and apricot hair tones. Also recommended to women with bright red hair

#### #210 "Amber concentrate"

Auburn essence BX Brow Henna is used for lightening the color. It gives a shade of warmth, smoothly softening the color.

BX Brow Henna's rich color palette features 13 universal shades + 2 essences which can be used either individually or combined with each other. You will easily find the perfect combination for any type of skin and hair color.

#### # 101 "Neutral Brown"

Neutral Brown suits dark blonde or light brown hair. In addition, No1 Neutral Brown is perfect for coloring very thin, plucked eyebrows.

#### # 102 "Cold Coffee"

Cold Coffee is suitable for women with very white, alabaster skin, and women with brown eyes. When mixed with No 3 Rich Taupe it gives a rich color similar to dark chocolate, softening the olive tone of the skin.

#### # 103 "Rich Taupe"

Rich Taupe is suitable for bright brunettes. When mixed with No2 Cold, it is suitable for very light, almost transparent skin.

## # 104 "Dark Chocolate"

Dark Chocolate works well for brownhaired women and dark-haired women. It is indispensable for creating the image of

## # 105 "Frosty Chestnut"

Frosty Chestnut is the brightest shade in the whole line. It works very well for women with dark hair and cold skin. In order to adjust the colour saturation, one can simply vary the product's consistency and number of layers applied.

### #110 "Graphite concentrate"

Black essence is used for darkening the color. Just a few grains are necessary for a saturated color.

#### # 106 "Dust Brown"

Dust brown. It's a deep and soft taupe shade. The color as if slightly dusty creates a velvet tone. Suitable for any light or dark blond hair.

#### # 107 "Dark Earth"

Dark earth. Saturated dark brown shade. One of the darkest colors in the palette. Suitable for brown and dark blond hair shades, emphasizes brown eyes.

## # 108 "Wood Wine"

Wood wine. Pleasant reddish brown color with burgundy semi-tone. It suits girls with red and warm shades of hair. Emphasizes mild and light eyebrows.