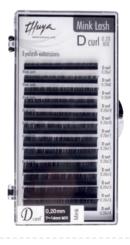

# Eyelash extensions MINK LASH D shape

ref. from 011101033 to 011101040

D Curl 0.15 (mix) (-33) D Curl 0.20 (mix) (-34) D Curl 0.15 (12mm) (-37) D Curl 0.20 (8mm) (-38)

D Curl 0.15 (8mm) (-35)

D Curl 0.20 (10mm) (-39)

D Curl 0.15 (10mm) (-36) D Curl 0.20 (12mm) (-40)