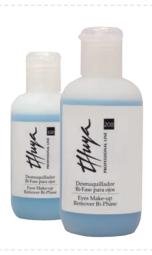

# Eye make-up remover Bi-phase

Removes easily waterproof make-up.

100 ml. ref. 011105009 200 ml. ref. 011105010