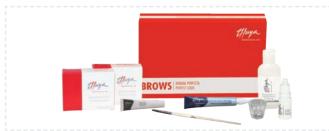

#### Perfect look EYEBROWS Kit

Everything you need to frame and enhance your look with defined and marked eyebrows. Contains: 12 single-use for permanent gel, 12 single-use for neutraliser, Eye make-up remover with curcuma 100 ml, Special solution tint cream 14 ml, Graphite tint 14 ml, Glass godet, Pre-smoothing of eyebrows 15 ml, Brush. ref. 011150020