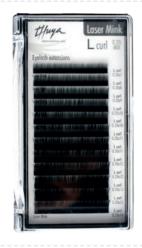

# Eyelash extensions L shape

L Curl 0.15 (mix) ref. 011101023 L Curl 0.20 (mix) ref. 011101024