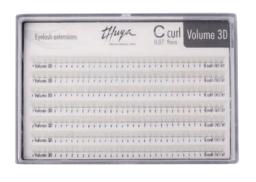

# Eyelash extensions 3D C shape

ref. from 011101043 to 011101048

C Curl 0.07 (mix) (-43)

C Curl 0.07 (10mm) (-46)

C Curl 0.07 (8mm) (-44)

C Curl 0.07 (12mm) (-47)

C Curl 0.07 (9mm) (-45)

C Curl 0.07 (13mm) (-48)

# Eyelash extensions 3D D shape

ref. from 011101049 to 011101054

D Curl 0.07 (mix) (-49)

D Curl 0.07 (10mm) (-52)

D Curl 0.07 (8mm) (-50)

D Curl 0.07 (12mm) (-53)

D Curl 0.07 (9mm) (-51)

D Curl 0.07 (13mm) (-54)

# Eyelash extensions 5D C shape

ref. from 011101055 to 011101060

C Curl 0.07 (mix) (-55)

C Curl 0.07 (10mm) (-58)

C Curl 0.07 (8mm) (-56)

C Curl 0.07 (12mm) (-59)

C Curl 0.07 (9mm) (-57)

C Curl 0.07 (13mm) (-60)

# Eyelash extensions 5D D shape

ref. from 011101061 to 011101066

D Curl 0.07 (mix) (-61)

D Curl 0.07 (10mm) (-64)

D Curl 0.07 (8mm) (-62)

D Curl 0.07 (12mm) (-65)

D Curl 0.07 (9mm) (-63)

D Curl 0.07 (13mm) (-66)