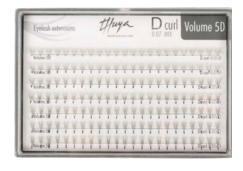

**WIDE RANGE:** More than 40 items. With individual, 3D and 5D eyelashes, and with different kinds of diameter, length and coverage to achieve the ideal design for each face type.

# Eyelash extensions 5D C shape

ref. from 011101055 to 011101060

C Curl 0.07 (mix) (-55)

C Curl 0.07 (10mm) (-58)

C Curl 0.07 (8mm) (-56)

C Curl 0.07 (12mm) (-59)

C Curl 0.07 (9mm) (-57)

C Curl 0.07 (13mm) (-60)

# Eyelash extensions 5D D shape

ref. from 011101061 to 011101066

D Curl 0.07 (mix) (-61)

D Curl 0.07 (10mm) (-64)

D Curl 0.07 (8mm) (-62)

D Curl 0.07 (12mm) (-65)

D Curl 0.07 (9mm) (-63)

D Curl 0.07 (13mm) (-66)