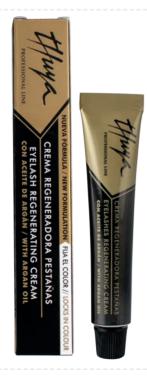

# Eyelash regenerating cream with Argan

Hydrates hair naturally, Contains Argan Oil and vitamin E. 15 ml ref. 011111081

# Eyelash regenerating cream with Argan

Hydrates hair naturally.

Argan oil, also known as liquid gold, has cosmetic properties: it strengthens, nourishes and regenerates eyelashes.

Vitamin E improves hair structure and revitalises it, as well as repairing damage caused by external agents. Post-tint and daily use is highly recommended, since it contains natural antioxidants.

15 ml ref. 011111081