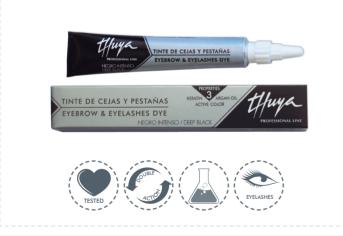

# Deep Black

Deep and pure, our classic dye. 14 ml - ref. 011102037

#### Bluish black

Get a black color with a special blue shine acquiring greater brightness.

14 ml - ref. 011102038