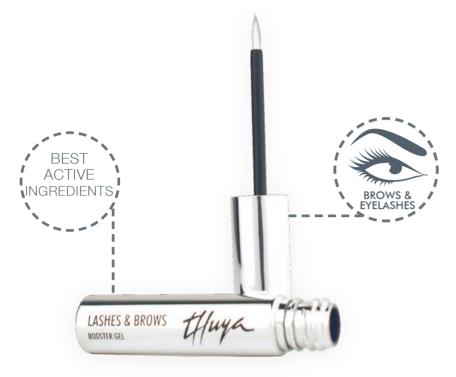

# **BOOSTER GEL**

# Booster gel

Enhance your lashes making them loger and extreme. ref. 011610337