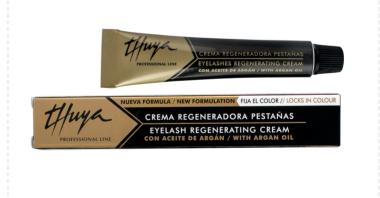

# Eyelash regenerating cream with Argan

Hydrates hair naturally, Contains Argan Oil and vitamin E. 15 ml ref. 011111081

# Eyelash regenerating cream with Argan

Hydrates hair naturally.

Argan oil, also known as liquid gold, has cosmetic properties: it strengthens, nourishes and regenerates eyelashes.

Vitamin E improves hair structure and revitalises it, as well as repairing damage caused by external agents. Post-tint and daily use is highly recommended, since it contains natural antioxidants.

15 ml ref. 011111081