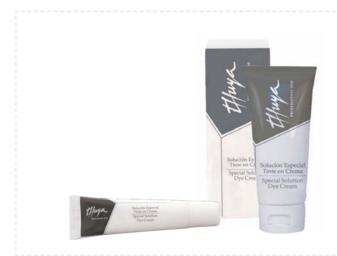

# Special solution dye cream

Creamy texture, prevent from dropping. Easy application, comfortable and safe. Perfect to improve the results of the eyelashes dye. More homogeneous mixture. White color to control its correct application.

50 ml- ref. 011103009 14 ml- ref. 011103010