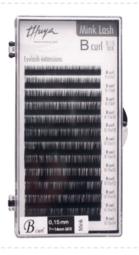

# Eyelash extensions Mink Lash B shape

B Curl 0.15 (mix) ref. 011101041 B Curl 0.20 (mix) ref. 011101042