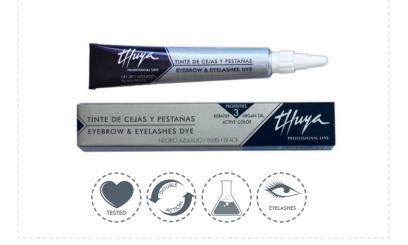

#### Bluish black

Get a black color with a special blue shine acquiring greater brightness.

14 ml - ref. 011102038