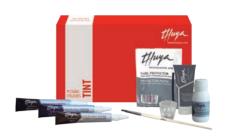

# Eyelash tint Kit

Everything you need to offer eyelash tint services. Contains: Deep black tint 14 ml, bluish black tint 14 ml, brown tint 14 ml, Special solution dye liquid 60 ml, special solution dye cream 50 ml, protector paper for dye 96 u., dye applicator brush, godet. ref. 011106003