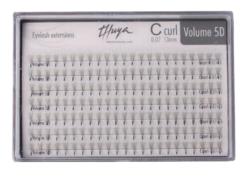

**WIDE RANGE:** More than 40 items. With individual, 3D and 5D eyelashes, and with different kinds of diameter, length and coverage to achieve the ideal design for each face type.

Extreme volume. It gives the maximum density and intensity. 5 very thin extensions are placed in each natural lash.

# Eyelash extensions MINK LASH C shape

ref. from 011101025 to 011101032

C Curl 0.15 (mix) (-25) C Curl 0.20 (mix) (-26) C Curl 0.15 (8mm) (-27) C Curl 0.15 (12mm) (-29) C Curl 0.20 (8mm) (-30)

C Curl 0.20 (10mm) (-31) C Curl 0.15 (10mm) (-28)

# Eyelash extensions 5D C shape

ref. from 011101055 to 011101060

C Curl 0.07 (mix) (-55)

C Curl 0.07 (10mm) (-58)

C Curl 0.07 (8mm) (-56)

C Curl 0.07 (12mm) (-59)

C Curl 0.07 (9mm) (-57)

C Curl 0.07 (13mm) (-60)