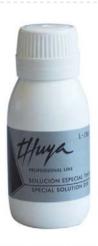

# Special solution dye liquid

It speeds up the oxydation of the dye. Liquid: for eyelashes 60 ml - ref. 011102038