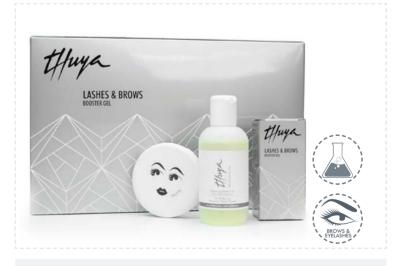

# **BOOSTER GEL**

# **EXTREME GROWTH**

New and incredible serum created to enhance your look with longer and extreme lashes.

The most effective active ingredients to improve hair density and thickness preventing hair loss and promoting growth.

MULTIPLY YOUR BROWS AND LASHES VOLUME IN JUST 4-6 WEEKS.

# Booster gel

Enhance your lashes making them loger and extreme. ref. 011610337