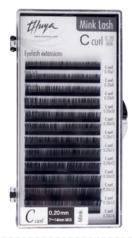

# Eyelash extensions MINK LASH C shape

ref. from 011101025 to 011101032

C Curl 0.15 (mix) (-25) C Curl 0.20 (mix) (-26) C Curl 0.15 (8mm) (-27) C Curl 0.15 (12mm) (-29) C Curl 0.20 (8mm) (-30)

C Curl 0.20 (10mm) (-31) C Curl 0.15 (10mm) (-28)