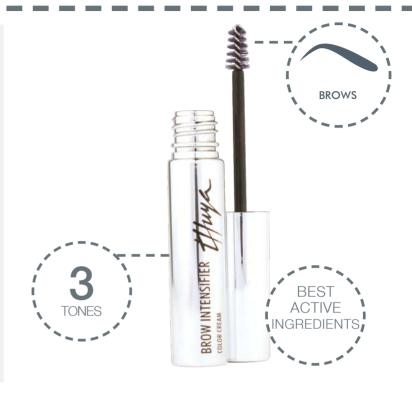

# **BROW INTENSIFIER**

## **COLOUR & GROWTH:**

- Provides body and definition to the eyebrows.
- Reactivates growth by providing more volume and density.
- Comb, fill and sculpt quickly and efficiently.

**CURCUMA LONGA:** Active ingredient with an excellent regenerative properties. It prevents the hair loss, stimulates the growth and capillary densification.

#### **Brow Intensifier SOFT**

A soft brown color. Perfect for blond eyebrows, it fills and gives intensity. ref. 011150044

#### **Brow Intensifier MEDIUM**

A medium subtle brown color. Perfect for lighter eyebrows, it fills and gives intensity.

ref. 011150027

#### **Brow Intensifier DARK**

A dark and intense brown for darker tone brows. It gives strength and enhance your personality. ref. 011150014