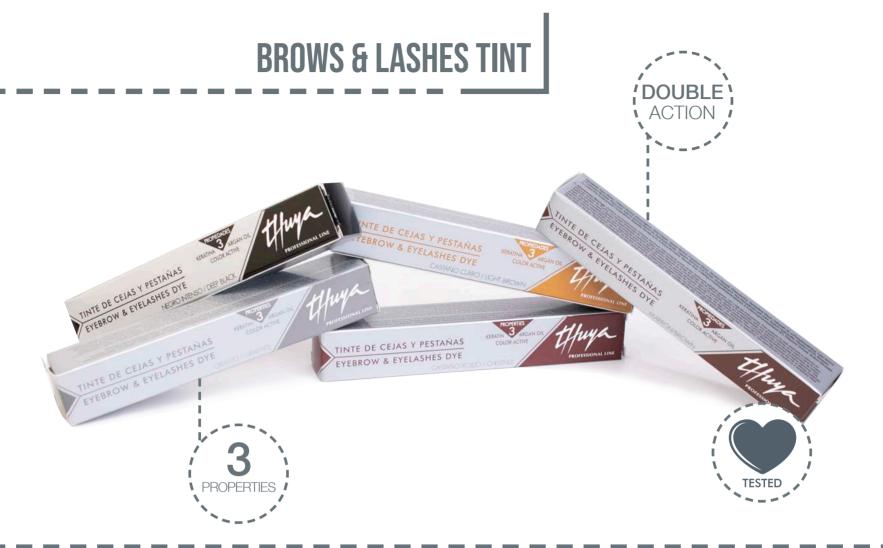

# BROWS & LASHES TINT

The eyebrow and eyelash tint delivers colour and radiance as well as creating the illusion of more volume and thickness. It intensifies the natural look without needing to use mascara or make up.

Our wide colour range with 9 tones and a bleaching agent offers countless possibilities, allowing us to apply colours directly or to use different combinations.

Our tints have a double action, since, in addition to delivering colour thanks to their active ingredients, including **ARGAN OIL** and **KERATIN**, they are a cosmetic treatment for hair, which is strengthened, repaired and hydrated.

Furthermore, thanks to the new **ACTIVE COLOR** formula, they provide an even and long-lasting colour.

**DOUBLE ACTION:** Thuya's eyebrow and eyelash tint is the only double action formula, since it provides colour and treatment in just one application. Thanks to its active ingredients, it acts on hair as a cosmetic treatment by strengthening, repairing and providing hydration.

# DARK BROWN LIGHT BROWN BROWN BLOND **ORIGINAL COLOR** DEEP BLACK BLUISH BLACK VIOLET **GRAPHITE** TAUPE GREY ASH BROWN BROWN BROWN + LIGHT BROWN **①** LIGHT BROWN LIGHT + CHESTNUT **(** CHESTNUT

# **COLOR CHART**

Perfectly uniformed color. Long lasting Perfect covering of grey hair.

Dermatologically and ophthalmologically tested.

More resistant to water.

Beautifies and cares.