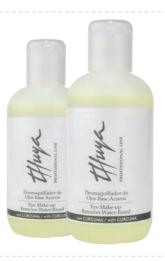

# Eye make-up remover with curcuma

Eye make-up remover water base, thanks to its active ingredients such as turmeric with anti-inflammatroy and antioxidant effects is perfect for taking care of and protecting the eye area.

100 ml. ref. 011150008 200 ml. ref. 011150009