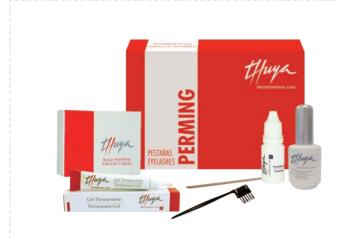

## **Eyelashes Perming Kit**

Everything you need to offer eyelash perming services.

Contains: Eyelash glue 14ml, Permanent Gel 15ml,

Neutralizer liquid 15ml, mixed curlers 30 u., 1 Small comb

brush, 1 orange stick.

ref. 011106002