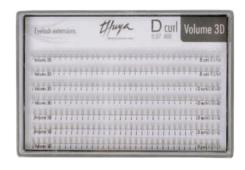

# Eyelash extensions 3D C shape

ref. from 011101043 to 011101048

C Curl 0.07 (mix) (-43)

C Curl 0.07 (10mm) (-46)

C Curl 0.07 (8mm) (-44)

C Curl 0.07 (12mm) (-47)

C Curl 0.07 (9mm) (-45)

C Curl 0.07 (13mm) (-48)

# Eyelash extensions 3D D shape

ref. from 011101049 to 011101054

D Curl 0.07 (mix) (-49)

D Curl 0.07 (10mm) (-52)

D Curl 0.07 (8mm) (-50)

D Curl 0.07 (12mm) (-53)

D Curl 0.07 (9mm) (-51)

D Curl 0.07 (13mm) (-54)