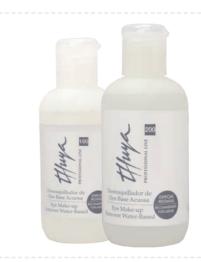

# Eye make-up remover water base

It cleans the impurities, without leaving any trace of grease. Use always before eyelashes permanent, dye and extensions services.

100 ml. ref. 011105008 200 ml. ref. 011105001