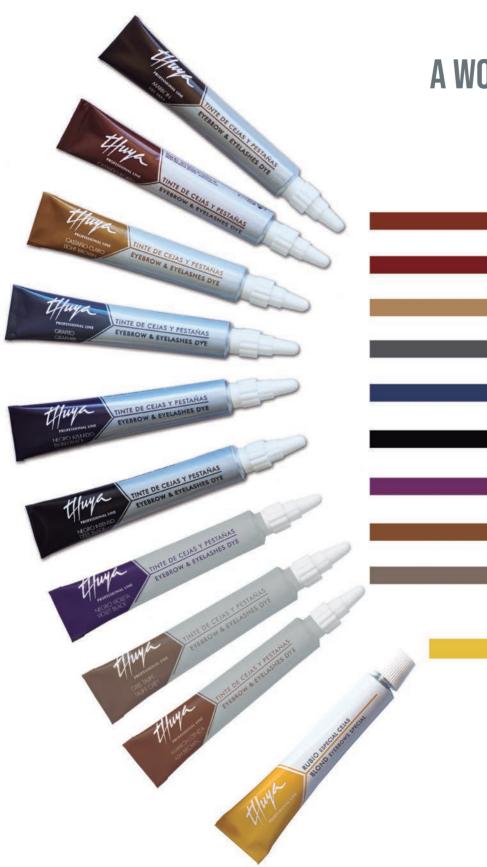

Our wide colour range with 9 tones and a bleaching agent offers countless possibilities, allowing us to apply colours directly or to use different combinations.

Our tints have a double action, since, in addition to delivering colour thanks to their active ingredients, including **ARGAN OIL** and **KERATIN**, they are a cosmetic treatment for hair, which is strengthened, repaired and hydrated.

# DARK BROWN LIGHT BROWN BROWN BLOND **ORIGINAL COLOR** DEEP BLACK BLUISH BLACK VIOLET **GRAPHITE** TAUPE GREY ASH BROWN BROWN BROWN + LIGHT BROWN **①** LIGHT BROWN LIGHT + CHESTNUT **(** CHESTNUT

# A WORLD FULL OF COLOR