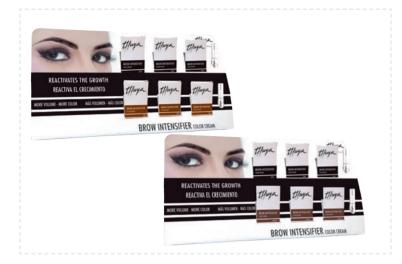

## **Exhibitor Brow Intensifier**

Exhibitor 6 units

ref. 011150052 (3 units DARK + 3 units SOFT +2 TESTER) ref. 011208138 (3 units DARK + 3 units MEDIUM +2 TESTER)

Exhibitor Strengthening Base Strengthening Base (8 ml) (13 u) ref. 011111089

Exhibitor Brow Intensifier 3 tones

Exhibitor 9 units. ref. 012000290

Exhibitor Eyelash regenerating cream with Argan

13 u. (15 ml.) ref. 011111086