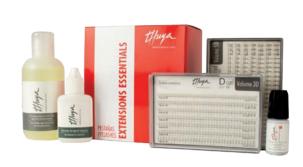

# **Eyelash Extensions Essentials Kit**

Contains: Special extension eye make up remover, Extension adhesive, Box of MIXED 3D extensions, Box of MIXED 5D extensions, Extension remover ref .011150037

Eyelashes Extensions Kit
Everything you need to offer eyelashes extensions services.
Contains: Gel remover for Extensions 15 ml, Eyelash extensions glue 5 ml,
1 hair box Mix Mink C Curl 0.15, 1 hair box Mix Mink D Curl 0.15, Special
dyer for extensions, Adhesive plaster, Tweezers straight, Tweezers curved,
Tweezers curved (L form), Scissors for eyelash extensions, Mascara brush
25 U, Brush Lip 25 U, Protector paper for eyelashes extensions, Eye makeup remover for extensions 100 ml, Eyelash extension ring with support, 4