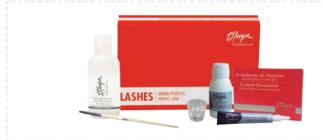

# Eyelash tint Kit

Everything you need to offer eyelash tint services. Contains: Deep black tint 14 ml, bluish black tint 14 ml, brown tint 14 ml, Special solution dye liquid 60 ml, special solution dye cream 50 ml, protector paper for dye 96 u., dye applicator brush, godet. ref. 011106003