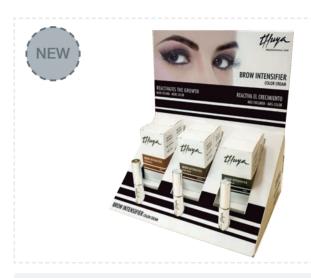

# **BROW INTENSIFIER**

## **COLOUR & GROWTH:**

- Provides body and definition to the eyebrows.
- Reactivates growth by providing more volume and density.
- Comb, fill and sculpt quickly and efficiently.

**CURCUMA LONGA:** Active ingredient with an excellent regenerative properties. It prevents the hair loss, stimulates the growth and capillary densification.

#### **Brow Intensifier SOFT**

A soft brown color. Perfect for blond eyebrows, it fills and gives intensity. ref. 011150044

#### **Brow Intensifier MEDIUM**

A medium subtle brown color. Perfect for lighter eyebrows, it fills and gives intensity.

ref. 011150027

#### **Brow Intensifier DARK**

A dark and intense brown for darker tone brows. It gives strength and enhance your personality. ref. 011150014

## **Exhibitor Brow Intensifier**

Exhibitor 6 units

ref. 011150052 (3 units DARK + 3 units SOFT +2 TESTER) ref. 011208138 (3 units DARK + 3 units MEDIUM +2 TESTER)

Exhibitor Strengthening Base Strengthening Base (8 ml) (13 u) ref. 011111089