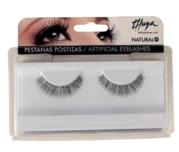

# Artificial eyelashes Natural

Colour: Black complete (pair), groups (60 u.) Natural M ref. 011105026 Natural L ref. 011105027