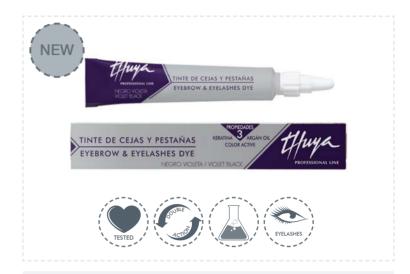

#### Violet Black

New Violet Black colour that offers a more intense tone in the look. Ideal for all types of people, both blondes and chestnuts.

14 ml - ref. 011150047