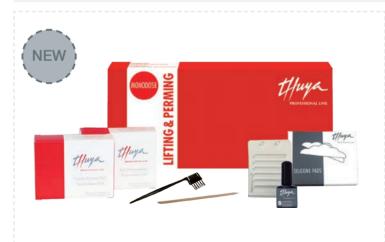

# EYELASH LIFTING & PERMING

# **EYELASH LIFTING & PERMING**

## **Eyelashes Perming Kit**

Everything you need to offer eyelash perming services.

Contains: Eyelash glue 14ml, Permanent Gel 15ml,

Neutralizer liquid 15ml, mixed curlers 30 u., 1 Small comb

brush, 1 orange stick.

# Single-dose Lash Lifting and Perming Kit

All you need to perform an eyelash perm treatment in individual sachets. Contains: Adhesive duo 7 ml, 12 perm gel sachets, 12 neutraliser sachets, Mixed curlers 30 pc., 1 eyelash comb, 1 manicure stick, Silicon pads.

#### **Eyelashes Complete Lifting kit**

Everything you need to offer eyelash lifting services. Contains: Eyelash glue 1 ml, Box Silicone Pads M 10unds., Permanent Gel 15ml, Neutralizer cream 15ml, 1 Small comb brush, 1 orange stick. ref. 011150018

# **Essentials Eyelashes Lifting kit**

Kit content: Glue duo eyelashes 14 ml, Box Silicone Pads M 10u. and box silicone pads L 10u. ref. 011150022