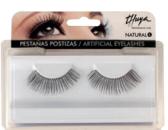

# Artificial eyelashes Natural

Colour: Black complete (pair), groups (60 u.) Natural M ref. 011105026 Natural L ref. 011105027