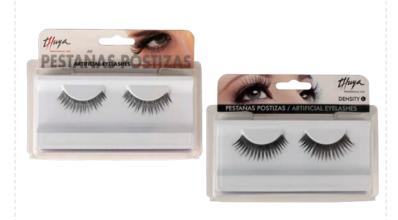

# Artificial eyelashes Density

Colour: Black Complete (pair) Density M ref. 011103002 Density L ref. 011105028

# Artificial eyelashes Natural

Colour: Black complete (pair), groups (60 u.) Natural M ref. 011105026 Natural L ref. 011105027