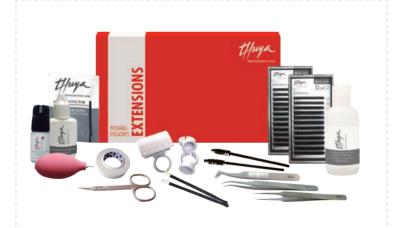

# **Eyelash Extensions Essentials Kit**

Contains: Special extension eye make up remover, Extension adhesive, Box of MIXED 3D extensions, Box of MIXED 5D extensions, Extension remover ref .011150037

Eyelashes Extensions Kit
Everything you need to offer eyelashes extensions services.
Contains: Gel remover for Extensions 15 ml, Eyelash extensions glue 5 ml,
1 hair box Mix Mink C Curl 0.15, 1 hair box Mix Mink D Curl 0.15, Special
dyer for extensions, Adhesive plaster, Tweezers straight, Tweezers curved,
Tweezers curved (L form), Scissors for eyelash extensions, Mascara brush
25 U, Brush Lip 25 U, Protector paper for eyelashes extensions, Eye makeup remover for extensions 100 ml, Eyelash extension ring with support, 4