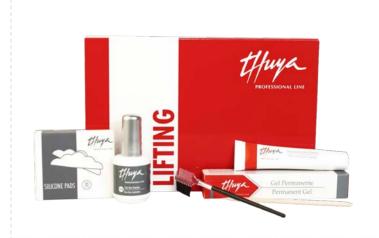

# Single-dose Lash Lifting and Perming Kit

All you need to perform an eyelash perm treatment in individual sachets. Contains: Adhesive duo 7 ml, 12 perm gel sachets, 12 neutraliser sachets, Mixed curlers 30 pc., 1 eyelash comb, 1 manicure stick, Silicon pads.

# Permanent gel

Allows to modify the hair structure. 15 ml - ref. 011101001