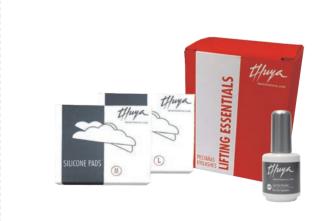

# **Essentials Eyelashes Lifting kit**

Kit content: Glue duo eyelashes 14 ml, Box Silicone Pads M 10u. and box silicone pads L 10u. ref. 011150022

#### Silicone Pads

Silicone molds for eyelash lifting 10 u. Size M - ref. 011150016 Size L - ref. 011150025