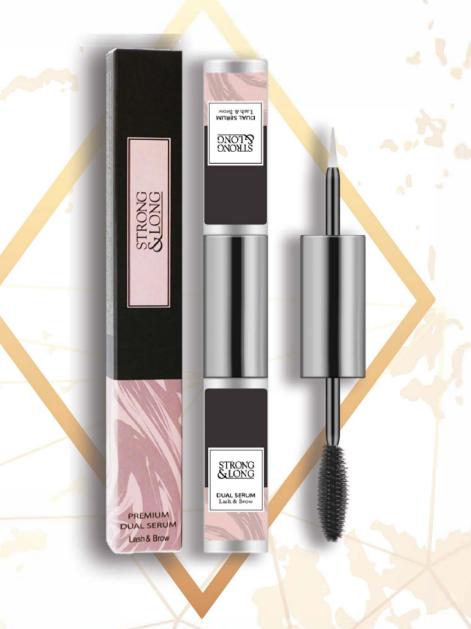

# **STRONG & LONG**

### PREMIUM DUAL SERUM

is a strong moisturising and nourishing serum for the growth of eyelashes and eyebrows.

#### Content: 18ml