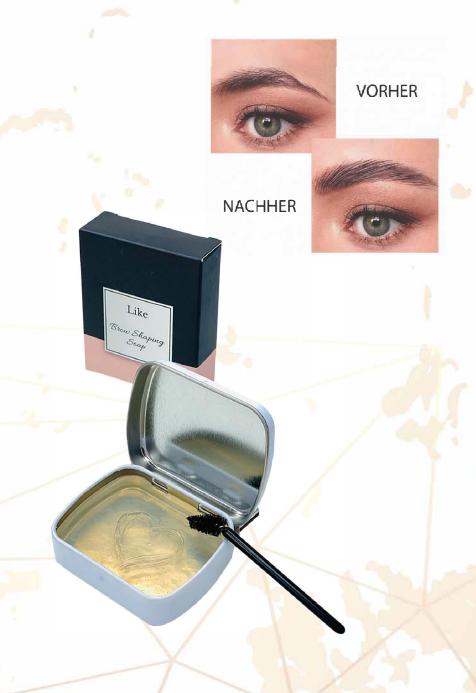

## **LIKE BROW SHAPING SOAP**

Brow-lifting effect, can be used in the salon for styling eyebrows (for even more beautiful photos) and for selling to clients, e.g. after a brow-lifting application.

The Like Brow Shaping Soap is perfect for fixing eyebrows. It is colourless, odourless and transparent. With Brow Shaping Soap you get eyebrows that are attractive, brushed and elegant. Sufficient for hundreds of applications.

#### Application:

- 1. Moisten thebrush with a little water and rub the surface of the "soap".
- 2. Brush the eyebrows into the desired shape. Once the product has dried, the eyebrows will keep their shape throughout the day. You can correct the shape or any gaps with a pencil or coloured powder.

Contents: 20 g. - Sufficient for hundreds of applications. Including 1x brush

Brow Henna Deutschland
Oststrasse 43 - Warendorf
Germany
local\_phone +4925814604094
message +491712345321
info@brow-henna-deutschland.de